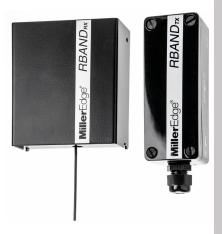

## Miller Edge Announces New & Improved Wireless System for the Door Industry

Miller Edge® is proud to announce the newest addition to our monitored wireless system product offering – **RBand for Doors**. RBand for Doors is the latest evolution of the Miller Edge RBand product category.

RBand has been available from Miller Edge for the gate industry for years – with a long track record of reliable and stable performance in the field. With such a successful legacy, the logical progression for the RBand wireless system was to expand its footprint into the door industry. The result is that dealers and installers in the door industry now have a new wireless system with the most advanced features and technology available in a product that has been field tested and proven reliable for years in the gate industry.

RBand for Doors can be purchased as a kit that includes a transmitter and a receiver. The RBand for Doors kit model number is RB-P-K10C. RBand for Doors transmitters can be purchased individually. The RBand for Doors transmitter model number is RB-TX10C.